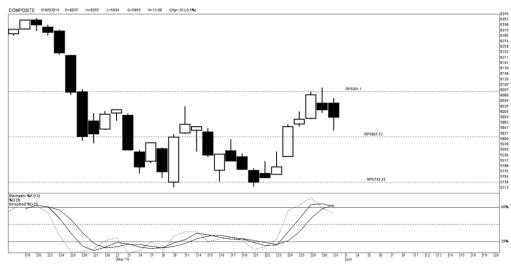

# **Signal** Negative

Last 5,983

Target 5,975

52wk Range 5,294 - 6,686

## Highlight

Kinerja Indeks Harga Saham Gabungan (IHSG) cenderung melemah terbatas untuk menguji kisaran level support pada angka 5,975