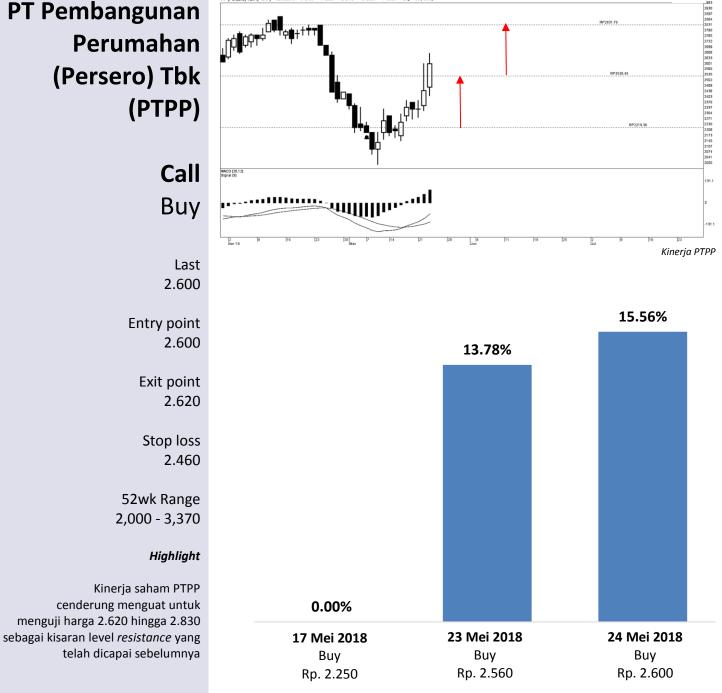

## **Stock Shoot**

24 Mei 2018 Ver.1.896

Kinerja rekomendasi stock shoot saham PPTP, periode 17 Mei 2018 – 24 Mei 2018