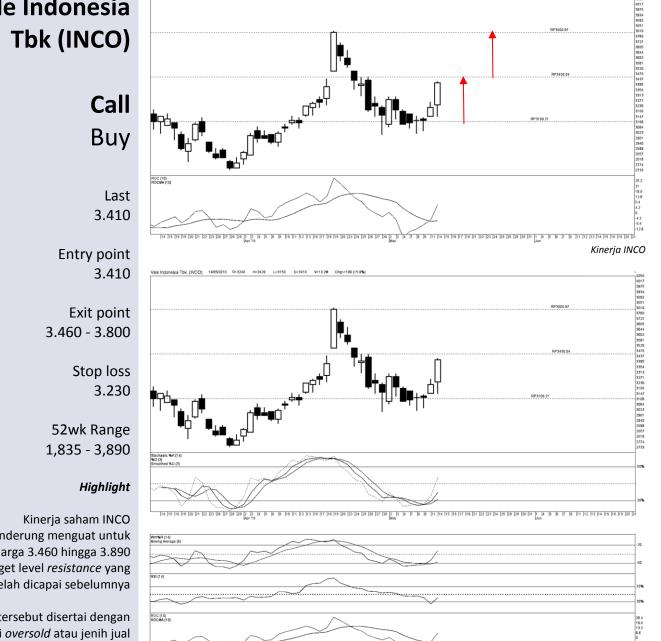

# **Stock Shoot**

15 Mei 2018 Ver.1.881

14 15 16 19 20 21 22 23 26 27 28 29 2 3 8 9 11 14 15 16 17 18 21

### Kinerja INCO

cenderung menguat untuk menguji harga 3.460 hingga 3.890 sebagai target level resistance yang telah dicapai sebelumnya

Danareksa

**PT Vale Indonesia** 

Potensi tersebut disertai dengan kondisi oversold atau jenih jual