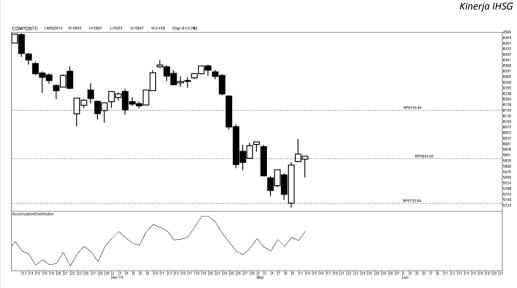

## Market Maker

15 Mei 2018



Ver.1.879



# Saham Gabungan (IHSG)

Signal Positive

> Last 5,947

Target 5.985

52wk Range 5,294 - 6,686

### Highlight

Kinerja Indeks Harga Saham Gabungan (IHSG) cenderung menguat terbatas untuk menguji kisaran level resistance 5.985

### **Global Index**

S&P 500 2.730.13 +2.41(+0.09%)

Dow 30 24,899.41 +68.24(+0.27%)

Nasdaq 7,411.32 +8.43(+0.11%)

Lucky Bayu Purnomo **Research Analyst** (62-21) 2955 577 ext.3512 lucky.purnomo@danareksa.com

Danareksa research report are also available at Reuters Multex and First Call Direct and Bloomberg





### Disclaimer

The information contained in this report has been taken from sources which we deem reliable. However, none of P.T. Danareksa Sekuritas and/or its affiliated companies and/or their respective employees and/or agents makes any representation or warranty (express or implied) or accepts any responsibility or liability as to, or in relation to, the accuracy or completeness of the information and opinions contained in this report or as to any information contained in this report or any other such information or opinions remaining unchanged after the issue thereof. We expressly disclaim any responsibility or liability (express or implied) of P.T. Danareksa Sekuritas, its affiliated companies and their respective employees and agents whatsoever and howsoever arising (including,