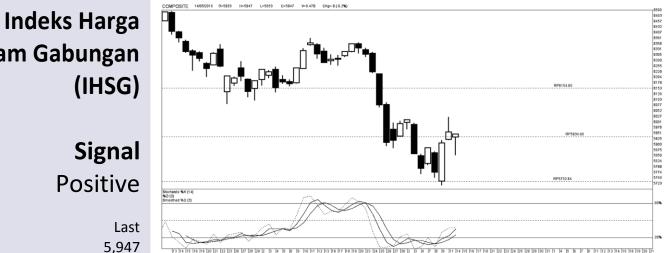

# Saham Gabungan (IHSG)

Signal Positive

> Last 5,947

Target 5.985

52wk Range 5,294 - 6,686

### Highlight

Kinerja Indeks Harga Saham Gabungan (IHSG) cenderung menguat terbatas untuk menguji kisaran level resistance 5.985