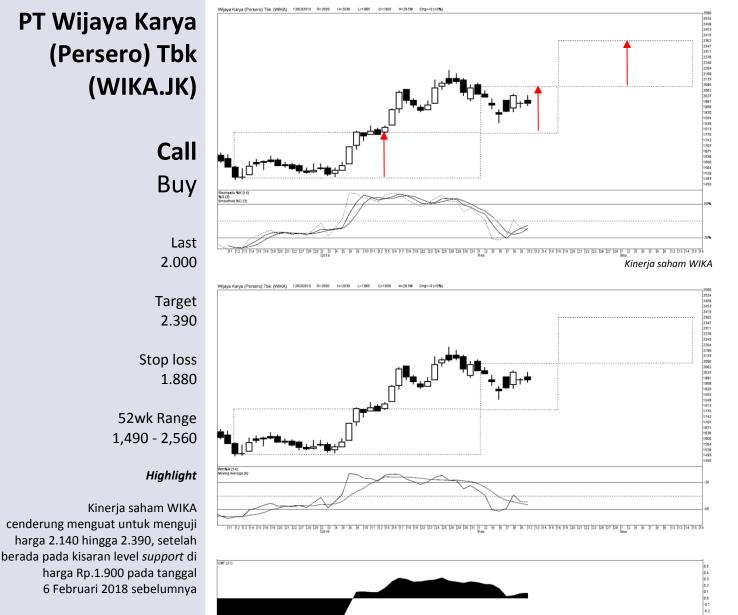

## **Stock Shoot**

13 Februari 2018 Ver.1.679

Rekomendassi beli untuk saham WIKA disampaikan sebelumnya pada tanggal 7 Februari 2018 di harga Rp.1.910, dengan sinyal menguat