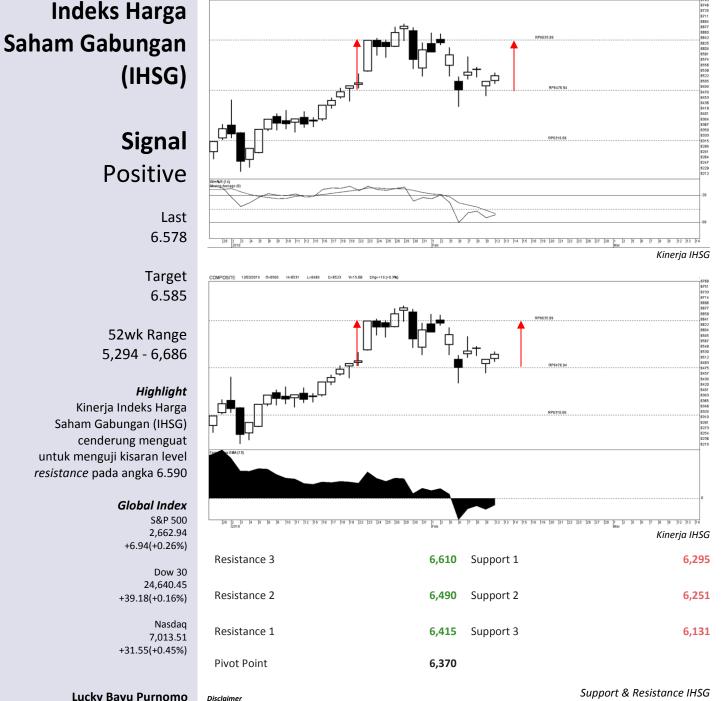

See important disclosure on the back of this report

untuk menguji kisaran level resistance pada angka 6.590

Lucky Bayu Purnomo

**Research Analyst** (62-21) 2955 577 ext.3512 lucky.purnomo@danareksa.com

Danareksa research report are also available at Reuters Multex and First Call Direct and Bloomberg