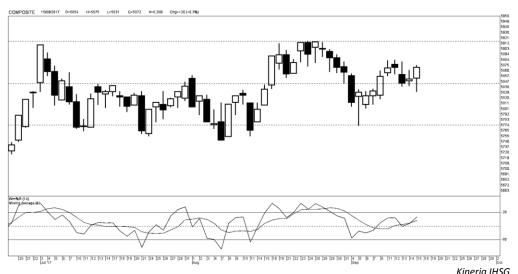

## Highlight

Kinerja harian IHSG cenderung bergerak menguat untuk menguji level *resistance* pada kisaran 5.885 setelah bertahan diatas kisaran level support 5.844

### Lucky Bayu Purnomo

Research Analyst ( 62-21) 2955 577 ext.3512 lucky.purnomo@danareksa.com

Danareksa research report are also available at Reuters Multex and First Call Direct and Bloomberg

|              |       |           | Killerju insd         |
|--------------|-------|-----------|-----------------------|
| Resistance 3 | 6,042 | Support 1 | 5,858                 |
| Resistance 2 | 5,963 | Support 2 | 5,805                 |
| Resistance 1 | 5,937 | Support 3 | 5,726                 |
| Pivot Point  | 5,884 | Sunn      | ort & Resistance IHSG |

#### Support & Resistance IHSG