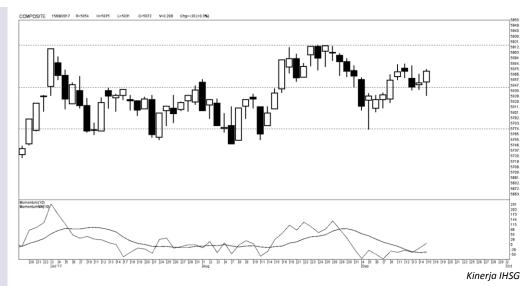

## Highlight

Kinerja harian IHSG cenderung bergerak menguat untuk menguji level *resistance* pada kisaran 5.885 setelah bertahan diatas kisaran level support 5.844

### Lucky Bayu Purnomo

Research Analyst ( 62-21) 2955 577 ext.3512 lucky.purnomo@danareksa.com

Danareksa research report are also available at Reuters Multex and First Call Direct and Bloomberg

|              |       |           | Killerju insd         |
|--------------|-------|-----------|-----------------------|
| Resistance 3 | 6,042 | Support 1 | 5,858                 |
| Resistance 2 | 5,963 | Support 2 | 5,805                 |
| Resistance 1 | 5,937 | Support 3 | 5,726                 |
| Pivot Point  | 5,884 | Sunn      | ort & Resistance IHSG |

#### Support & Resistance IHSG