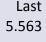

## Indeks Harga Saham Gabungan (IHSG)

**Signal** Neutral

Target 5.560

52wk Range 4,408 - 5,491

## Highlight

Kinerja IHSG cenderung bergerak terbatas untuk menguji kisaran level *resistance* 5.570 dengan level *support* pada kisaran 5.540

Potensi tersebut disertai dengan kinerja IHSG yang telah menguat dan berada dalam kisaran *overbought* atau jenuh beli jelang akhir pekan