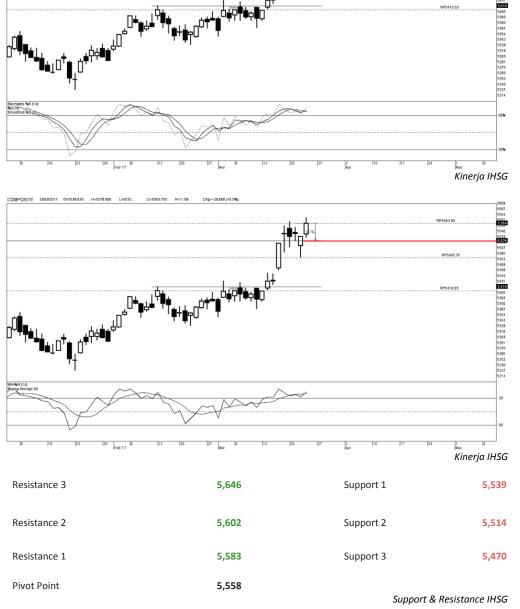

## Indeks Harga Saham Gabungan (IHSG)

**Signal** Neutral

Target 5.560

52wk Range 4,408 - 5,491

## Highlight

Kinerja IHSG cenderung bergerak terbatas untuk menguji kisaran level *resistance* 5.570 dengan level *support* pada kisaran 5.540

Potensi tersebut disertai dengan kinerja IHSG yang telah menguat dan berada dalam kisaran *overbought* atau jenuh beli jelang akhir pekan