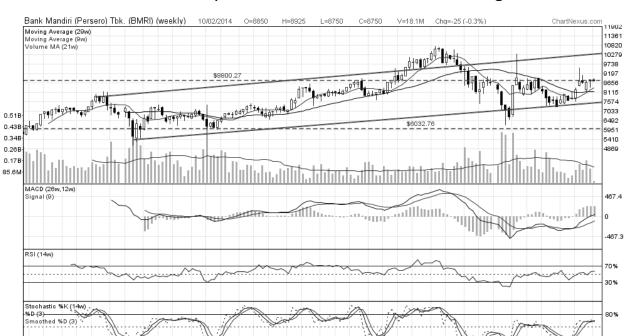

# Bank Mandiri Technical analysis

Mar Apr May Jun Jul Aug Sep Oct Nov Dec 2012

Mar Apr May Jun Jul Aug Sep Oct Nov Dec 2013

### **Bank Mandiri:**

- For the long term view, BMRI still on the sideways trend
- Speculative buy is a opportunity on the sideways trend movement
- Accumulation is an alternative to long-term trading

| Stock | Call | Support  | Resistance | Target Price | Cut Loss |
|-------|------|----------|------------|--------------|----------|
| BMRI  | BUY  | Rp.6.000 | Rp.8.800   | Rp.9.500     | Rp.5.900 |