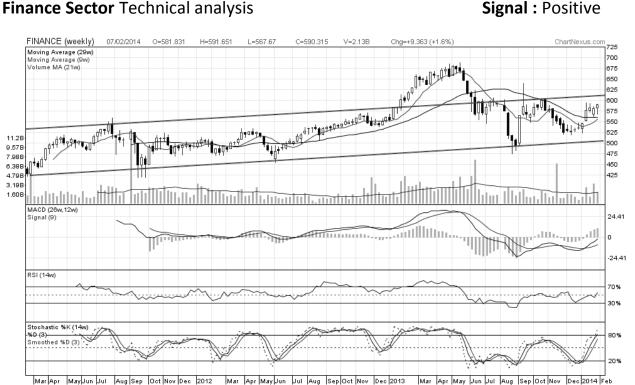

## Finance Sector Technical analysis

## **Technical analysis**

- For the long term view, finance sector still up trend
- Trading voulme above the average
- In the short term potential correction, triggered by speculative transactions

See important disclosure on the back of this report

www.danareksa.com Page 1

Mar Apr May Jun Jul Aug Sep Oct Nov Dec 2014 Feb

Signal: Positive