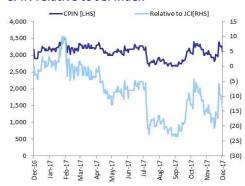

| US\$/mt.ton  | 127   | 0.3   | 3.2    | 1.3    |
| Oil (WTI)   | US\$/barrel  | 63    | 0.0   | 8.4    | 4.9    |
| Oil (Brent) | US\$/barrel  | 69    | 0.1   | 5.3    | 2.7    |
| Palm oil    | MYR/mt.ton   | 2,454 | (0.2) | 2.2    | 2.7    |
| Rubber      | USd/kg       | 153   | 0.4   | 5.6    | 4.4    |
| Pulp        | US\$/tonne   | 1,030 | N/A   | 3.3    | 3.0    |
| Coffee      | US\$/60kgbag | 97    | (0.4) | (11.0) | (10.4) |
| Sugar       | US\$/MT      | 354   | 0.1   | (6.3)  | (10.4) |
| Wheat       | US\$/ton     | 115   | (0.6) | 0.8    | (1.0)  |
| Soy Oil     | USd/lb       | 32    | 0.2   | (2.8)  | (2.4)  |
| Soy Bean    | USd/bu       | 977   | 0.4   | 2.2    | 2.7    |

Source: Bloomberg



Monday, 22 January 2018

## **NEUTRAL**

#### CPIN relative to JCI Index



Source: Bloomberg

### JPFA relative to JCI Index



Source : Bloomberg



Adeline Solaiman (62-21) 2955 5888 ext.3503 adeline.solaiman@danareksa.com

# **Poultry**

## Stability looks more likely

From our recent talks with Mr. Samhadi from Pinsar, we note that: 1) the government's plan on broiler price capping can cushion prices in the near term and 2) although December's broiler price increases may not be sustained, the price of broilers should still be in the range of IDR16,500-20,000/kg, helped by stable corn prices. 3) The FCR (feed conversion ratio) is currently about 1.3 and this figure is likely to decline further going forward. And last but not least, 4) broiler imports from Brazil are still likely to pose a significant threat this year. We remain neutral on the sector.

The go