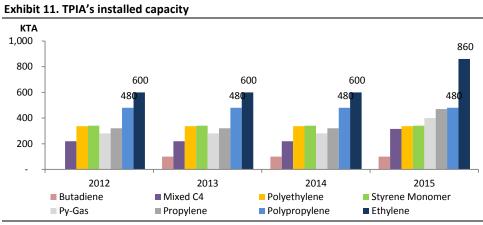

#### On the road to becoming a global petrochemical company

In December 2015, TPIA completed expansion of its Naphtha Cracker plant. This helped the company to increase its Ethylene production capacity by 43% to 860KTA, as well as bolster its propylene and mixed C-4 production capacity to 470KTA (+46%) and 315KTA (+43%) respectively. Upon completion of this plant, TPIA expects manufacturing costs per ton to decline by up to 15% due to a lower amount of externally purchased propylene and thanks to greater economies of scale.

Source: Company Source: Company

Source: Company

Exhibit 12. Capacity of Petrochemical producers in Indonesia (FY15)

| Products (KT)                    | Chandra Asrı<br>Petrochemical | Honam /<br><u>Titan</u> | Pertamina | Polytama | Asahimas<br>Chemical | Sulfindo | Nippon<br>Shokubai | Petro-Oxo<br>Nusantara | Polychem<br>Indonesia | TPPI | TOTAL |
|----------------------------------|-------------------------------|-------------------------|-----------|----------|----------------------|----------|--------------------|------------------------|-----------------------|------|-------|
| Ethylene                         | 860                           |                         |           |          |                      |          |                    |                        |                       |      | 860   |
| LLDPE                            | 200                           | 200                     |           |          |                      |          |                    |                        |                       |      | 400   |
| HDPE                             | 136                           | 250                     |           |          |                      |          |                    |                        |                       |      | 386   |
| Polypropylene                    | 480                           |                         | 45        | 386      |                      |          |                    |                        |                       |      | 911   |
| Styrene Monomer                  | 340                           |                         |           |          |                      |          |                    |                        |                       |      | 340   |
| Vinyl Chloride Monomer           |                               |                         |           |          | 712                  | 130      |                    |                        |                       |      | 530   |
| Ethylene Oxide                   |                               |                         |           |          |                      |          |                    |                        | 216                   |      | 216   |
| Propylene                        | 470                           |                         | 430       |          |                      |          |                    |                        |                       |      | 900   |
| Acrylic Acid                     |                               |                         |           |          |                      |          | 140                |                        |                       |      | 140   |
| Butanol                          |                               |                         |           |          |                      |          |                    | 20                     |                       |      | 20    |
| Ethylhexanol                     |                               |                         |           |          |                      |          |                    | 100                    |                       |      | 100   |
| Py-gas                           | 400                           |                         |           |          |                      |          |                    |                        |                       |      | 400   |
| Crude C4                         | 315                           |                         |           |          |                      |          |                    |                        |                       |      | 315   |
| Benzene                          |                               |                         |           |          |                      |          |                    |                        |                       | 400  | 400   |
| ParaXylene                       |                               |                         |           |          |                      |          |                    |                        |                       | 550  | 550   |
| Butadiene                        | 100                           |                         |           |          |                      |          |                    |                        |                       |      | 100   |
| <b>Total Capacity of Produce</b> | r 3,301                       | 450                     | 475       | 386      | 712                  | 130      | 140                | 120                    | 216                   | 950  | 6,880 |