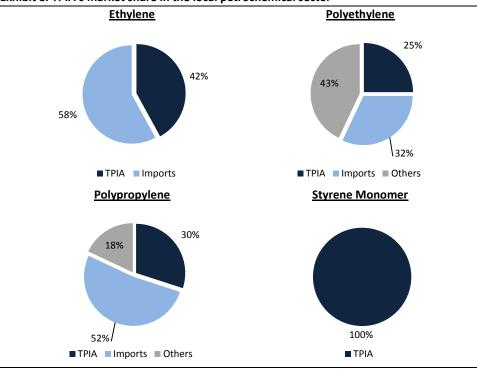

#### Imports pose stiff competition

With its current capacity, TPIA is a market leader in the Indonesian petrochemical industry. Based on the Nexant publication issued in February 2016, TPIA enjoys around 42% market share in the domestic ethylene market and 30% market share in the polypropylene market. Imported products make up the remaining market share (see exhibit 8). As market leader, TPIA is able to sell its products at a 4-6% premium to the index, supported by its strategic location and consistent supply. Going forward, TPIA believes it can maintain this advantage and premium pricing of around 3-5%.

Source: Bloomberg

**Exhibit 7. TPIA's business operations** 

Source: Company

Exhibit 8. TPIA's market share in the local petrochemical sector

Source: Company

Exhibit 9. Sales contribution (1Q16)

Exhibit 10. Manufacturing costs breakdown (1Q16)