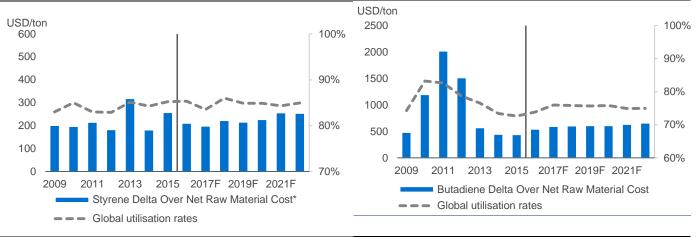

Exhibit 2. Ethylene price spread over Naphtha

USD/ton 700 90% 600 88% 500 86% 400 300 84% 200 82% 100 80% 2013 2015 2017F 2019F 2021F Ethylene Delta Over Net Raw Material Cost Global utilisation rates

Exhibit 3. Polyolefin price spread over Naphtha

Source: Nexant (February 2016)

Source: Nexant (February 2016)

Exhibit 4. Styrene monomer price spread over Naphtha

Source: Nexant (February 2016)

Source: Nexant (February 2016)