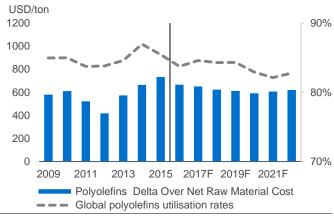

Exhibit 2. Ethylene price spread over Naphtha

USD/ton 700 90% 600 88% 500 86% 400 300 84% 200 82% 100 80% 2013 2015 2017F 2019F 2021F Ethylene Delta Over Net Raw Material Cost Global utilisation rates

Exhibit 3. Polyolefin price spread over Naphtha

Source: Nexant (February 2016)

Source: Nexant (February 2016)

Exhibit 4. Styrene monomer price spread over Naphtha

Source: Nexant (February 2016)

Source: Nexant (February 2016)