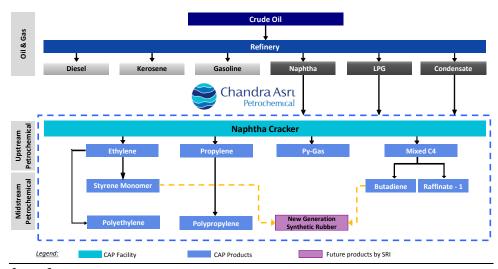

#### Market leader in the Indonesian Petrochemical Industry

TPIA is the largest integrated petrochemical company in Indonesia and the only national operator of a Naphtha Cracker plant. TPIA produces upstream and midstream petrochemical products for plastic raw materials and chemicals used in everyday consumer products such as: a) Olefins (Ethylene, Propylene and the by-products such as Py-Gas and Mixed C4), b) Polyolefin (Polyethylene and Polypropylene), c) Styrene Monomer and d) Butadiene, along with the by-products for domestic and regional markets. TPIA has a centralized production facility which is located in Ciwandan, Cilegon in the province of Banten. To serve its domestic clients, TPIA has a dedicated 45km ethylene pipeline network that serves its major clients, including Asahimas, Lautan Otsuka, Dongjin and Sriwie.

Source: Bloomberg

**Exhibit 7. TPIA's business operations** 

Source: Company

Exhibit 8. TPIA's market share in the local petrochemical sector

Source: Company

Exhibit 9. Sales contribution (1Q16)

Exhibit 10. Manufacturing costs breakdown (1Q16)