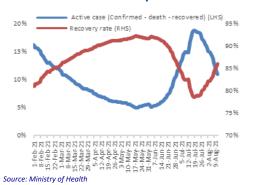

#### **Active case vs Recovery rate**

The national positivity rate has started to decline, recovery improved in all provinces. The positivity rate nationwide has started to decline from 21% last week to 14% on a 7DMA basis. Jakarta's positivity rate has fallen below the 5% level, indicating that the capital has entered 'green territory'. The lower positivity rate nationwide is mostly underpinned by significantly lower positivity for the antigen test from 11% last week to 5%, and a stable decline in positivity for the PCR test from 36% to 32% on a 7DMA basis. This record indicates improvements in infection levels outside Jakarta. At the same time, we also note that the proportion of those with antigen tests increased to 68% this week. The recovery rate in all provinces is improving, translating to a lower active case rate nationwide, even though there has been a daily case surge in West Java in the last 3 days.