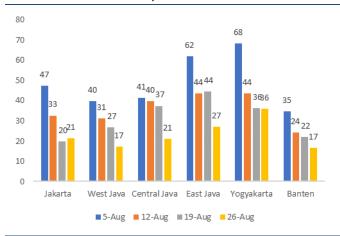

The national positivity rate has started to decline, recovery improved in all provinces. The positivity rate nationwide has started to decline from 21% last week to 14% on a 7DMA basis. Jakarta's positivity rate has fallen below the 5% level, indicating that the capital has entered 'green territory'. The lower positivity rate nationwide is mostly underpinned by significantly lower positivity for the antigen test from 11% last week to 5%, and a stable decline in positivity for the PCR test from 36% to 32% on a 7DMA basis. This record indicates improvements in infection levels outside Jakarta. At the same time, we also note that the proportion of those with antigen tests increased to 68% this week. The recovery rate in all provinces is improving, translating to a lower active case rate nationwide, even though there has been a daily case surge in West Java in the last 3 days.

The govt has recently eased social restrictions in the Java area to level 3, while actually the degree of restrictions is similar than under the previous policy. We expect that mobility will start to improve this week, especially in Jakarta where vaccinations coverage has reached more than 50% of the population. Schools are expected to start face-to-face activities for those who have been fully vaccinated starting next week in several cities in Java, such as Jakarta, Semarang (Central Java), and in East Java, where many parts of the regions have imposed a lower degree of social restrictions.