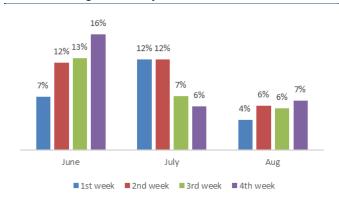

have been distributed to all vaccination centres nationwide, with a total utilization rate reaching 77%. West Java and Jakarta have the shortest reorder point within the next 1-2 weeks. While vaccinations coverage in Jakarta has reached almost 60% of the target, West Java is still left behind at only 11.3% of the target. On 23 August, 5 million bulk doses were received from Sinovac, meaning that more than 200 million doses have been received. 4.6 million doses of vaccines will also be supplied by Pfizer at the end of August. This means that currently there are still c.50% of the vaccines administered nationwide out of the total vaccines received. Acceleration of vaccines production is necessary to cope with the accelerated demand.



Exhibit 1. WoW growth of 1st jab vaccines inoculation



Exhibit 3. WoW growth of 2nd jab vaccines inoculation



Source: BRI Danareksa Sekuritas, Ministry of Health

Exhibit 5. Weekly tests Indonesia (in thousand people)



Source: BRI Danareksa Sekuritas, Ministry of Health

**Exhibit 2. 7DMA Positivity rate trends** 



Source: BRI Danareksa Sekuritas, Ministry of Health, Govt of Jakarta

Exhibit 4. PCR vs Antigen positivity rates



Source: BRI Danareksa Sekuritas, Ministry of Health

**Exhibit 6. Weekly tests Jakarta** 



Source: BRI Danareksa Sekuritas, Govt of Jakarta



Exhibit 7. Daily cases nationwide

| 7. Daily cases nationwide |           |          |           |           |           |