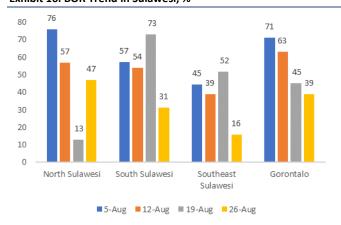

The bed occupancy rate (BOR) of all provinces in Java is still under control, and Bali has started to record a decline yet still above the 60% level. Some provinces posted a higher BOR level: Aceh, Jambi, Nusa Tenggara, and North Sulawesi. As of 26 August, some provinces posted at least a 60% BOR level: Aceh, Bali, and East Kalimantan.