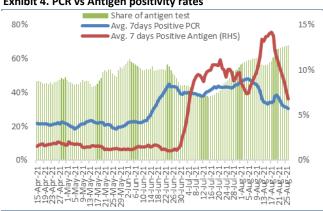

The national positivity rate has started to decline, recovery improved in all provinces. The positivity rate nationwide has started to decline from 21% last week to 14% on a 7DMA basis. Jakarta's positivity rate has fallen below the 5% level, indicating that the capital has entered 'green territory'. The lower positivity rate nationwide is mostly underpinned by significantly lower positivity for the antigen test from 11% last week to 5%, and a stable decline in positivity for the PCR test from 36% to 32% on a 7DMA basis. This record indicates improvements in infection levels outside Jakarta. At the same time, we also note that the proportion of those with antigen tests increased to 68% this week. The recovery rate in all provinces is improving, translating to a lower active case rate nationwide, even though there has been a daily case surge in West Java in the last 3 days.

Source: BRI Danareksa Sekuritas, Ministry of Health

**Exhibit 2. 7DMA Positivity rate trends** 

Source: BRI Danareksa Sekuritas, Ministry of Health, Govt of Jakarta

Exhibit 4. PCR vs Antigen positivity rates