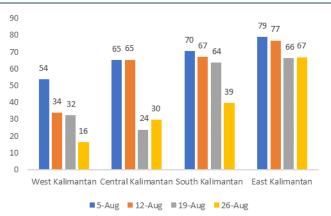

The bed occupancy rate (BOR) of all provinces in Java is still under control, and Bali has started to record a decline yet still above the 60% level. Some provinces posted a higher BOR level: Aceh, Jambi, Nusa Tenggara, and North Sulawesi. As of 26 August, some provinces posted at least a 60% BOR level: Aceh, Bali, and East Kalimantan.