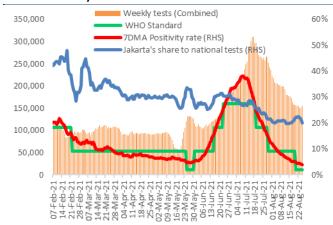

The national positivity rate has started to decline, recovery improved in all provinces. The positivity rate nationwide has started to decline from 21% last week to 14% on a 7DMA basis. Jakarta's positivity rate has fallen below the 5% level, indicating that the capital has entered 'green territory'. The lower positivity rate nationwide is mostly underpinned by significantly lower positivity for the antigen test from 11% last week to 5%, and a stable decline in positivity for the PCR test from 36% to 32% on a 7DMA basis. This record indicates improvements in infection levels outside Jakarta. At the same time, we also note that the proportion of those with antigen tests increased to 68% this week. The recovery rate in all provinces is improving, translating to a lower active case rate nationwide, even though there has been a daily case surge in West Java in the last 3 days.

Exhibit 1. WoW growth of 1st jab vaccines inoculation

Exhibit 3. WoW growth of 2nd jab vaccines inoculation

Source: BRI Danareksa Sekuritas, Ministry of Health

Exhibit 5. Weekly tests Indonesia (in thousand people)

Source: BRI Danareksa Sekuritas, Ministry of Health

**Exhibit 2. 7DMA Positivity rate trends** 

Source: BRI Danareksa Sekuritas, Ministry of Health, Govt of Jakarta

Exhibit 4. PCR vs Antigen positivity rates