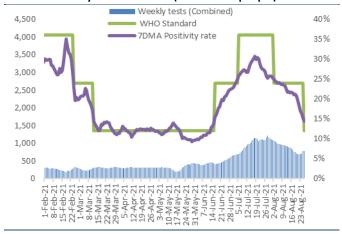

## Daily tests vs positivity rate

Source: Ministry of Health

The national positivity rate has started to decline, recovery improved in all provinces. The positivity rate nationwide has started to decline from 21% last week to 14% on a 7DMA basis. Jakarta's positivity rate has fallen below the 5% level, indicating that the capital has entered 'green territory'. The lower positivity rate nationwide is mostly underpinned by significantly lower positivity for the antigen test from 11% last week to 5%, and a stable decline in positivity for the PCR test from 36% to 32% on a 7DMA basis. This record indicates improvements in infection levels outside Jakarta. At the same time, we also note that the proportion of those with antigen tests increased to 68% this week. The recovery rate in all provinces is improving, translating to a lower active case rate nationwide, even though there has been a daily case surge in West Java in the last 3 days.

Source: BRI Danareksa Sekuritas, Ministry of Health

**Exhibit 2. 7DMA Positivity rate trends** 

Source: BRI Danareksa Sekuritas, Ministry of Health, Govt of Jakarta

Exhibit 4. PCR vs Antigen positivity rates