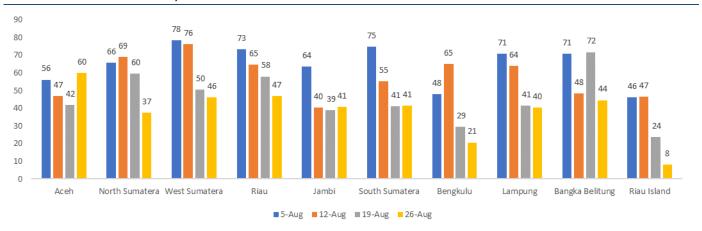

The bed occupancy rate (BOR) of all provinces in Java is still under control, and Bali has started to record a decline yet still above the 60% level. Some provinces posted a higher BOR level: Aceh, Jambi, Nusa Tenggara, and North Sulawesi. As of 26 August, some provinces posted at least a 60% BOR level: Aceh, Bali, and East Kalimantan.