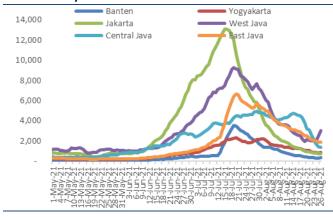

## Daily case trend

Source: Ministry of Health

Muhammad Naufal Yunas (62-21) 2955 5777 ext. 3507 muhammad.yunas@danareksa.co.id

Helmy Kristanto (62-21) 2955 5616 helmy.kristanto@danareksa.co.id