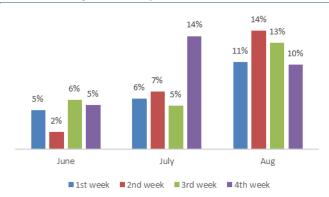

Exhibit 1. WoW growth of 1st jab vaccines inoculation

Exhibit 3. WoW growth of 2nd jab vaccines inoculation

Source: BRI Danareksa Sekuritas, Ministry of Health

Exhibit 5. Weekly tests Indonesia (in thousand people)