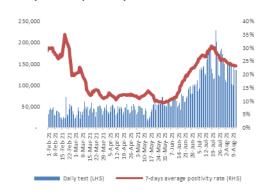

## Daily tests vs positivity rate

Source: Ministry of Health

The national positivity rate has started to decline, recovery improved in all provinces. The positivity rate nationwide has started to decline from 21% last week to 14% on a 7DMA basis. Jakarta's positivity rate has fallen below the 5% level, indicating that the capital has entered 'green territory'. The lower positivity rate nationwide is mostly underpinned by significantly lower positivity for the antigen test from 11% last week to 5%, and a stable decline in positivity for the PCR test from 36% to 32% on a 7DMA basis. This record indicates improvements in infection levels outside Jakarta. At the same time, we also note that the proportion of those with antigen tests increased to 68% this week. The recovery rate in all provinces is improving, translating to a lower active case rate nationwide, even though there has been a daily case surge in West Java in the last 3 days.