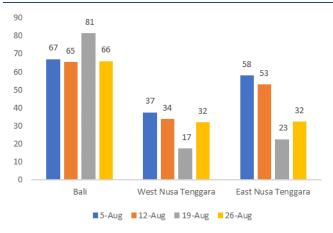

The bed occupancy rate (BOR) of all provinces in Java is still under control, and Bali has started to record a decline yet still above the 60% level. Some provinces posted a higher BOR level: Aceh, Jambi, Nusa Tenggara, and North Sulawesi. As of 26 August, some provinces posted at least a 60% BOR level: Aceh, Bali, and East Kalimantan.