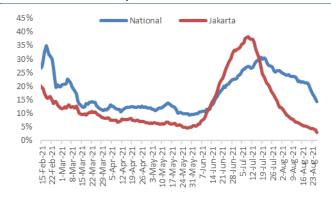

The national positivity rate has started to decline, recovery improved in all provinces. The positivity rate nationwide has started to decline from 21% last week to 14% on a 7DMA basis. Jakarta's positivity rate has fallen below the 5% level, indicating that the capital has entered 'green territory'. The lower positivity rate nationwide is mostly underpinned by significantly lower positivity for the antigen test from 11% last week to 5%, and a stable decline in positivity for the PCR test from 36% to 32% on a 7DMA basis. This record indicates improvements in infection levels outside Jakarta. At the same time, we also note that the proportion of those with antigen tests increased to 68% this week. The recovery rate in all provinces is improving, translating to a lower active case rate nationwide, even though there has been a daily case surge in West Java in the last 3 days.

Source: BRI Danareksa Sekuritas, Ministry of Health

**Exhibit 2. 7DMA Positivity rate trends** 

Source: BRI Danareksa Sekuritas, Ministry of Health, Govt of Jakarta

Exhibit 4. PCR vs Antigen positivity rates