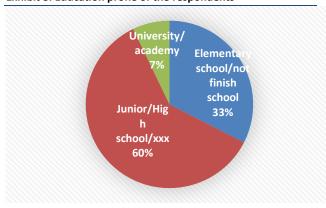

Around 72% of the total respondents are in the productive age group from 20 to 49 years old. By education profile, 60% are graduates from Junior/High School and 33% have been to elementary school or not finished school at all. Only 7% of the total respondents are university/academy graduates.