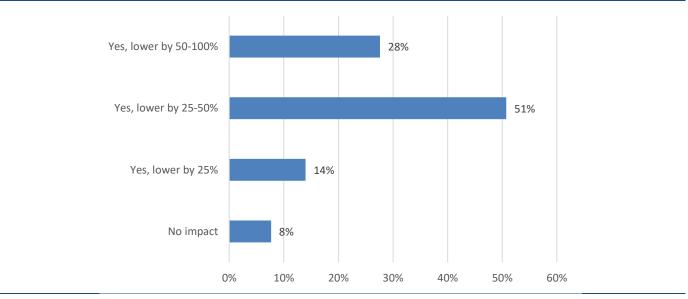

79% of the total respondents have lower incomes. We conducted a survey encompassing 1,724 people in 6 Indonesian provinces through Danareksa Research Institute (DRI) to gauge the impact of the Covid-19 pandemic on the people's income and changes in shopping/product preferences. Around 51% of the total respondents said that the pandemic had reduced their incomes by 25% to 50%. With less money in their pockets, we believe consumers will be more selective in their shopping preferences.

79% of the total respondents have lower incomes. We conducted a survey encompassing 1,724 people in 6 Indonesian provinces through Danareksa Research Institute (DRI) to gauge the impact of the Covid-19 pandemic on the people's income and changes in shopping/product preferences. Around 51% of the total respondents said that the pandemic had reduced their incomes by 25% to 50%. At the same time, 28% of the total respondents claimed their incomes had been slashed by 50% to 100%. Only 8% of the total respondents said their incomes had not fallen. With less money in their pockets, we believe consumers will be more selective in their shopping preferences.

Exhibit 1. Has the Covid-19 pandemic impacted your income?

Source:Danareksa

Exhibit 2. Age profile of the respondents

Source: Danareksa

Exhibit 3. Education profie of the respondents

Source: Danareksa

**Priority shopping.** After food staples, there are 4 spending priorities, namely: Electricity, Nutritional products/Vitamins, data package and Education. Cigarettes are the next spending priority. Personal care (skin/hair/body) and homecare products have demonstrated resiliency as around 53-78% of the total respondents stated that they had maintained their consumption on these products.