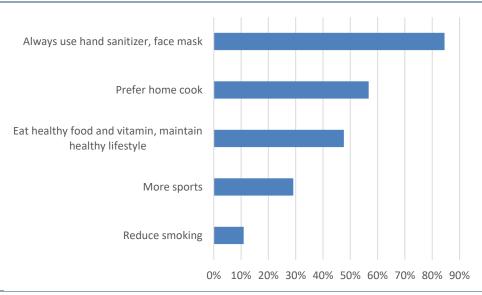

Exhibit 13. Most respondents do not consume vitamins on a daily basis

Source: Danareksa

Exhibit 14. Changes in lifestyle during the pandemic

Source: Danareksa

GT still the preferable channel despite an increasing contribution from MT in recent years. In terms of shopping channels, mom and pop shops/traditional markets and minimarkets are the top 3 preferable channels for our respondents' daily groceries shopping. Only 3.6% use online shops.

Exhibit 12. During the pandemic, how often do you cook or eat home cooked food on a daily basis?

Source: Bloomberg

Hygiene and health products to see growing demand going forward. From this survey we also learnt that only 18% of the total respondents consume vitamins/herbal/traditional supplements on a daily basis. Around 43% rarely consume vitamins/nutritional products and the remaining 39% do not consume them at all. However, the pandemic has changed people's lifestyles: (1) greater hygiene awareness from using hand sanitizers, hand wash products and face masks, (2) the switch to eating more home cooked food, (3) the consumption of vitamins and healthy food to boost immunity and (4) doing more sports. Reducing smoking was the last option for the respondents.