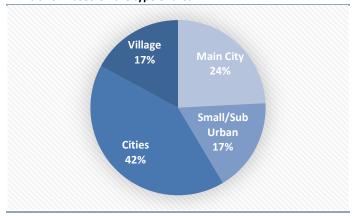

Exhibit 16. Monthly household income of the respondents

Source: Danareksa

Exhibit 18. Monthly household expenditures of the respondents

Source: Danareksa

Exhibit 20 . Based on the type of area

Source: Danareksa

Exhibit 17. Personal monthly income of the respondents

Source: Danareksa

Exhibit 19. Employment profile

Source: Danareksa

Exhibit 21. Based on the geographical area

Source: Danareksa