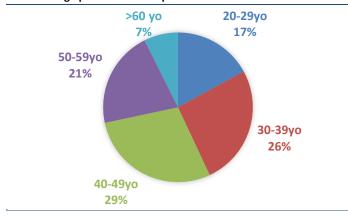

Around 72% of the total respondents are in the productive age group from 20 to 49 years old. By education profile, 60% are graduates from Junior/High School and 33% have been to elementary school or not finished school at all. Only 7% of the total respondents are university/academy graduates.

Exhibit 1. Has the Covid-19 pandemic impacted your income?

Source:Danareksa

Exhibit 2. Age profile of the respondents

Source: Danareksa

Exhibit 3. Education profie of the respondents

Source: Danareksa

**Priority shopping.** After food staples, there are 4 spending priorities, namely: Electricity, Nutritional products/Vitamins, data package and Education. Cigarettes are the next spending priority. Personal care (skin/hair/body) and homecare products have demonstrated resiliency as around 53-78% of the total respondents stated that they had maintained their consumption on these products.