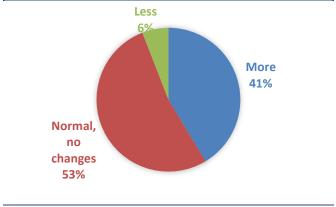

Exhibit 5. More spending on home cleaning products...

Source: Bloomberg

Exhibit 6. ... and also for personal hygiene products\*

Source: Bloomberg \*Hand sanitizer, Hand soap

Exhibit 7. Face/skin care\* – mostly normal consumption ..

Source: Bloomberg \*including make up

Exhibit 8. .. also the case for body care products\*

Source: Bloomberg \*soap, moisturizer, sunblock etc

Exhibit 9. Normal consumption on hair products\* during the pandemic