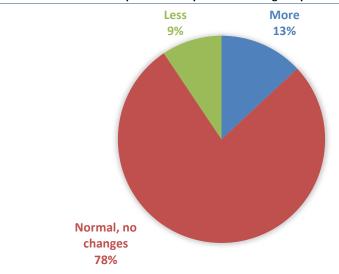

Exhibit 5. More spending on home cleaning products...

Source: Bloomberg

Exhibit 6. ... and also for personal hygiene products\*

Source: Bloomberg \*Hand sanitizer, Hand soap

Exhibit 7. Face/skin care\* – mostly normal consumption ..

Exhibit 4. What are your top spending priorities now? (after spending on consumer staples)

Source: Danareksa

More spending on home cleaning/personal hygiene products. From this survey, we learnt that spending on home cleaning and personal hygiene products/treatments is resilient amid the pandemic. Our survey reveals that the respondents have no plans to reduce their spending on face/skin/personal body care products. Bear in mind that most of these products are available in small sizes at a so-called 'magic price' to ensure product affordability. As such, these products constitute new growth markets for FMCG companies.