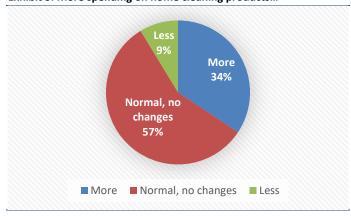

Exhibit 4. What are your top spending priorities now? (after spending on consumer staples)

Source: Danareksa

More spending on home cleaning/personal hygiene products. From this survey, we learnt that spending on home cleaning and personal hygiene products/treatments is resilient amid the pandemic. Our survey reveals that the respondents have no plans to reduce their spending on face/skin/personal body care products. Bear in mind that most of these products are available in small sizes at a so-called 'magic price' to ensure product affordability. As such, these products constitute new growth markets for FMCG companies.

Exhibit 5. More spending on home cleaning products...

Source: Bloomberg

Exhibit 6. ... and also for personal hygiene products\*

Source: Bloomberg \*Hand sanitizer, Hand soap

Exhibit 7. Face/skin care\* – mostly normal consumption ..