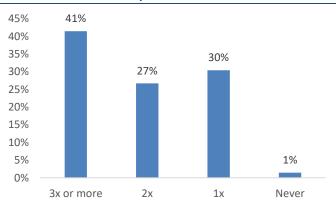

Exhibit 10. What kind of consumption can be reduced during the pandemic?

Source: Danareksa

Exhibit 11. Before the pandemic, how often did you cook or eat home cooked food on a daily basis?

Source: Bloomberg

Source: Bloomberg \*Shampoo, conditioner etc

**Increasing preference for home cooked food.** In the face of lower incomes, respondents said that they would reduce spending on eating out, entertainment activities and snacks/coffee. Around 41% of the total respondents ate home cooked food 3x/day before the pandemic. However, this percentage has increased to 45% during the pandemic.