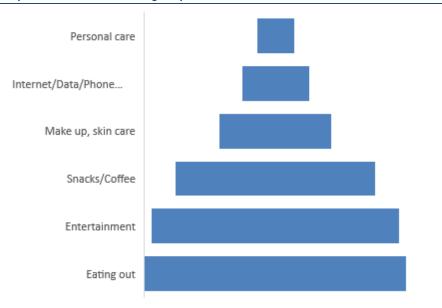

Exhibit 10. What kind of consumption can be reduced during the pandemic?

Source: Danareksa

Exhibit 11. Before the pandemic, how often did you cook or eat home cooked food on a daily basis?

Source: Bloomberg

Source: Bloomberg \*Shampoo, conditioner etc

**Increasing preference for home cooked food.** In the face of lower incomes, respondents said that they would reduce spending on eating out, entertainment activities and snacks/coffee. Around 41% of the total respondents ate home cooked food 3x/day before the pandemic. However, this percentage has increased to 45% during the pandemic.