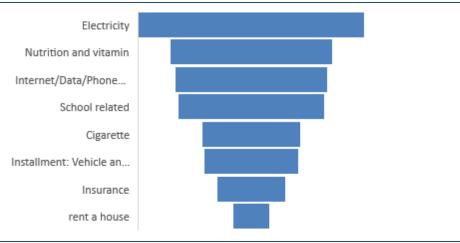

**Priority shopping.** After food staples, there are 4 spending priorities, namely: Electricity, Nutritional products/Vitamins, data package and Education. Cigarettes are the next spending priority. Personal care (skin/hair/body) and homecare products have demonstrated resiliency as around 53-78% of the total respondents stated that they had maintained their consumption on these products. Around 30-40% of the total respondents have spent more money on home cleaning and personal hygiene products amid the pandemic.

Exhibit 1. Has the Covid-19 pandemic impacted your income?

Source:Danareksa

Exhibit 2. Age profile of the respondents

Source: Danareksa

Exhibit 3. Education profie of the respondents

Source: Danareksa

**Priority shopping.** After food staples, there are 4 spending priorities, namely: Electricity, Nutritional products/Vitamins, data package and Education. Cigarettes are the next spending priority. Personal care (skin/hair/body) and homecare products have demonstrated resiliency as around 53-78% of the total respondents stated that they had maintained their consumption on these products.