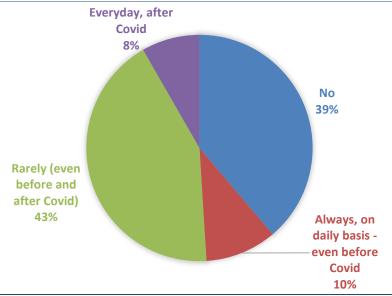

Exhibit 13. Most respondents do not consume vitamins on a daily basis

Source: Danareksa

Exhibit 14. Changes in lifestyle during the pandemic

Source: Danareksa

GT still the preferable channel despite an increasing contribution from MT in recent years. In terms of shopping channels, mom and pop shops/traditional markets and minimarkets are the top 3 preferable channels for our respondents' daily groceries shopping. Only 3.6% use online shops.

Exhibit 12. During the pandemic, how often do you cook or eat home cooked food on a daily basis?

Source: Bloomberg

Hygiene and health products to see growing demand going forward. From this survey we also learnt that only 18% of the total respondents consume vitamins/herbal/traditional supplements on a daily basis. Around 43% rarely consume vitamins/nutritional products and the remaining 39% do not consume them at all. However, the pandemic has changed people's lifestyles: (1) greater hygiene awareness from using hand sanitizers, hand wash products and face masks, (2) the switch to eating more home cooked food, (3) the consumption of vitamins and healthy food to boost immunity and (4) doing more sports. Reducing smoking was the last option for the respondents.