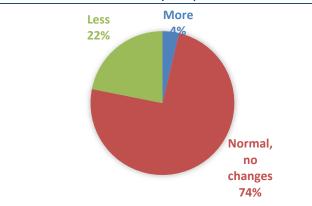

Exhibit 5. More spending on home cleaning products...

Source: Bloomberg

Exhibit 6. ... and also for personal hygiene products\*

Source: Bloomberg \*Hand sanitizer, Hand soap

Exhibit 7. Face/skin care\* – mostly normal consumption ..

Exhibit 4. What are your top spending priorities now? (after spending on consumer staples)

Source: Danareksa

More spending on home cleaning/personal hygiene products. From this survey, we learnt that spending on home cleaning and personal hygiene products/treatments is resilient amid the pandemic. Our survey reveals that the respondents have no plans to reduce their spending on face/skin/personal body care products. Bear in mind that most of these products are available in small sizes at a so-called 'magic price' to ensure product affordability. As such, these products constitute new growth markets for FMCG companies.