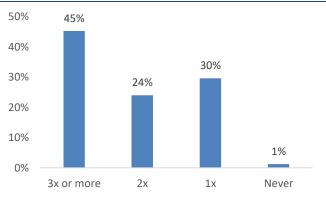

Exhibit 12. During the pandemic, how often do you cook or eat home cooked food on a daily basis?

Source: Bloomberg

Hygiene and health products to see growing demand going forward. From this survey we also learnt that only 18% of the total respondents consume vitamins/herbal/traditional supplements on a daily basis. Around 43% rarely consume vitamins/nutritional products and the remaining 39% do not consume them at all. However, the pandemic has changed people's lifestyles: (1) greater hygiene awareness from using hand sanitizers, hand wash products and face masks, (2) the switch to eating more home cooked food, (3) the consumption of vitamins and healthy food to boost immunity and (4) doing more sports. Reducing smoking was the last option for the respondents.

Source: Bloomberg \*Shampoo, conditioner etc

**Increasing preference for home cooked food.** In the face of lower incomes, respondents said that they would reduce spending on eating out, entertainment activities and snacks/coffee. Around 41% of the total respondents ate home cooked food 3x/day before the pandemic. However, this percentage has increased to 45% during the pandemic.