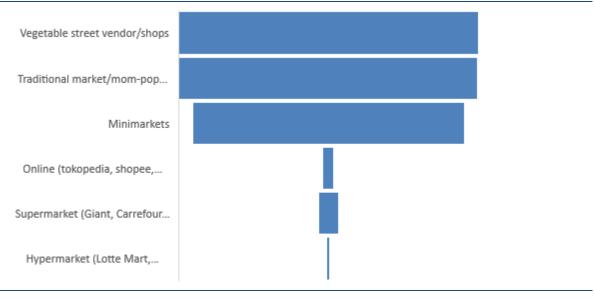

Exhibit 13. Most respondents do not consume vitamins on a daily basis

Source: Danareksa

Exhibit 14. Changes in lifestyle during the pandemic

Source: Danareksa

GT still the preferable channel despite an increasing contribution from MT in recent years. In terms of shopping channels, mom and pop shops/traditional markets and minimarkets are the top 3 preferable channels for our respondents' daily groceries shopping. Only 3.6% use online shops.

Exhibit 15. Top 3 preferable retail channels for daily/monthly groceries' spending

Source:Danareksa