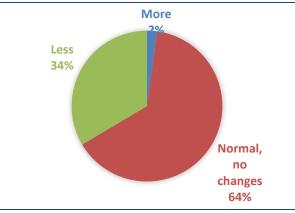

Exhibit 4. What are your top spending priorities now? (after spending on consumer staples)

Source: Danareksa

More spending on home cleaning/personal hygiene products. From this survey, we learnt that spending on home cleaning and personal hygiene products/treatments is resilient amid the pandemic. Our survey reveals that the respondents have no plans to reduce their spending on face/skin/personal body care products. Bear in mind that most of these products are available in small sizes at a so-called 'magic price' to ensure product affordability. As such, these products constitute new growth markets for FMCG companies.

**Priority shopping.** After food staples, there are 4 spending priorities, namely: Electricity, Nutritional products/Vitamins, data package and Education. Cigarettes are the next spending priority. Personal care (skin/hair/body) and homecare products have demonstrated resiliency as around 53-78% of the total respondents stated that they had maintained their consumption on these products. Around 30-40% of the total respondents have spent more money on home cleaning and personal hygiene products amid the pandemic.