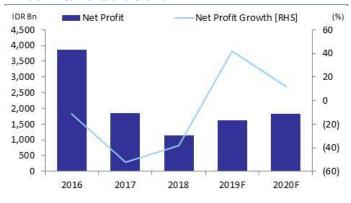

#### **Exhibit 2. Net Profits and Growth**

Source: Company, Danareksa Sekuritas estimates

#### **Key Financials**

| Year to 31 Dec     | 2017A   | 2018A   | 2019F   | 2020F   | 2021F   |
|--------------------|---------|---------|---------|---------|---------|
| Revenue (IDRbn)    | 14,431  | 15,190  | 15,905  | 17,297  | 18,483  |
| EBITDA (IDRbn)     | 3,106   | 2,006   | 2,957   | 3,370   | 3,644   |
| EBITDA Growth (%)  | (32.6)  | (35.4)  | 47.4    | 14.0    | 8.1     |
| Net profit (IDRbn) | 1,860   | 1,146   | 1,626   | 1,823   | 2,051   |
| EPS (IDR)          | 505.2   | 311.3   | 441.6   | 495.3   | 557.1   |
| EPS growth (%)     | (51.9)  | (38.4)  | 41.9    | 12.2    | 12.5    |
| BVPS (IDR)         | 6,670.7 | 6,308.1 | 6,438.4 | 6,492.1 | 6,553.9 |
| DPS (IDR)          | 928.7   | 700.0   | 311.3   | 441.6   | 495.3   |
| PER (x)            | 39.6    | 64.3    | 45.3    | 40.4    | 35.9    |
| PBV (x)            | 3.0     | 3.2     | 3.1     | 3.1     | 3.1     |
| Dividend yield (%) | 4.6     | 3.5     | 1.6     | 2.2     | 2.5     |
| EV/EBITDA (x)      | 21.1    | 33.2    | 22.2    | 19.3    | 17.5    |