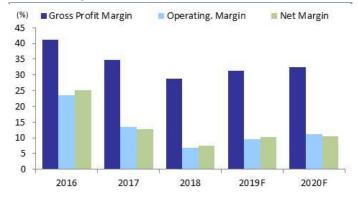

#### **Exhibit 3. Margins**

Source: Company, Danareksa Sekuritas estimates

#### **Exhibit 12. Key Ratios**

| Year to 31 Dec        | 2017A  | 2018A  | 2019F | 2020F | 2021F |
|-----------------------|--------|--------|-------|-------|-------|
| Growth (%)            |        |        |       |       |       |
| Sales                 | (6.1)  | 5.3    | 4.7   | 8.8   | 6.9   |
| EBITDA                | (32.6) | (35.4) | 47.4  | 14.0  | 8.1   |
| Operating profit      | (46.7) | (45.7) | 44.3  | 29.1  | 13.3  |
| Net profit            | (51.9) | (38.4) | 41.9  | 12.2  | 12.5  |
| Profitability (%)     |        |        |       |       |       |
| Gross margin          | 34.7   | 28.8   | 31.3  | 32.6  | 32.9  |
| EBITDA margin         | 21.5   | 13.2   | 18.6  | 19.5  | 19.7  |
| Operating margin      | 13.4   | 6.9    | 9.5   | 11.3  | 12.0  |
| Net margin            | 12.9   | 7.5    | 10.2  | 10.5  | 11.1  |
| ROAA                  | 6.3    | 4.0    | 5.8   | 6.4   | 7.1   |
| ROAE                  | 7.3    | 4.8    | 6.9   | 7.7   | 8.5   |
| Leverage              |        |        |       |       |       |
| Net Gearing (x)       | (0.3)  | (0.3)  | (0.3) | (0.4) | (0.4) |
| Interest Coverage (x) | 136.8  | 56.1   | 0.0   | 0.0   | 0.0   |