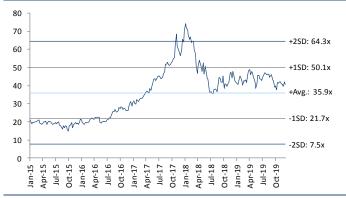

#### **Exhibit 6. Share Price Chart**

Source: Bloomberg, Danareksa Sekuritas estimates

Exhibit 7. INTP cement sales breakdown

| Mn tons        | Nov-18 | Oct-19 | Nov-19 | % yoy  | % mom  | 11M18 | 11M19 | % yoy  |
|----------------|--------|--------|--------|--------|--------|-------|-------|--------|
| Jakarta        | 0.17   | 20.0%  | 18.4%  | 7.2%   | -8.2%  | 1.82  | 1.66  | -8.9%  |
| Banten         | 0.14   | 15.4%  | 14.9%  | 5.1%   | -3.7%  | 1.32  | 1.35  | 1.7%   |
| West Java      | 0.44   | 61.2%  | 54.8%  | 23.5%  | -10.6% | 4.61  | 5.03  | 9.0%   |
| Central Java   | 0.30   | 33.5%  | 30.4%  | 1.8%   | -9.5%  | 2.98  | 2.96  | -0.5%  |
| Yogyakarta     | 0.02   | 2.4%   | 2.2%   | 3.7%   | -8.0%  | 0.20  | 0.21  | 1.8%   |
| East Java      | 0.10   | 8.6%   | 9.9%   | -5.3%  | 16.2%  | 1.03  | 0.98  | -5.1%  |
|                |        |        |        |        |        |       |       |        |
| Java           | 1.18   | 1.41   | 1.30   | 10.5%  | -7.7%  | 10.71 | 12.18 | 13.7%  |
| Sumatra        | 0.12   | 0.17   | 0.18   | 43.9%  | 1.1%   | 4.56  | 1.52  | -66.6% |
| Kalimantan     | 0.09   | 0.07   | 0.08   | -12.3% | 18.4%  | 0.44  | 0.75  | 72.5%  |
| Sulawesi       | 0.06   | 0.03   | 0.03   | -48.4% | 2.8%   | 1.13  | 0.31  | -72.8% |
| Nusa Tenggara  | 0.14   | 0.14   | 0.18   | 33.8%  | 31.7%  | 0.35  | 1.28  | 268.0% |
| East Indonesia | 0.02   | 0.01   | 0.02   | -17.1% | 35.0%  | 0.51  | 0.16  | -68.3% |
| INTP - total   | 1.60   | 1.83   | 1.79   | 11.8%  | -2.4%  | 16.24 | 16.24 | 0.0%   |