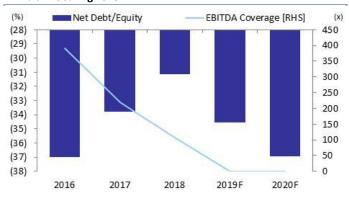

#### **Exhibit 4. Gearing Level**

Source: Company, Danareksa Sekuritas estimates

#### **Exhibit 12. Key Ratios**

| Year to 31 Dec        | 2017A  | 2018A  | 2019F | 2020F | 2021F |
|-----------------------|--------|--------|-------|-------|-------|
| Growth (%)            |        |        |       |       |       |
| Sales                 | (6.1)  | 5.3    | 4.7   | 8.8   | 6.9   |
| EBITDA                | (32.6) | (35.4) | 47.4  | 14.0  | 8.1   |
| Operating profit      | (46.7) | (45.7) | 44.3  | 29.1  | 13.3  |
| Net profit            | (51.9) | (38.4) | 41.9  | 12.2  | 12.5  |
| Profitability (%)     |        |        |       |       |       |
| Gross margin          | 34.7   | 28.8   | 31.3  | 32.6  | 32.9  |
| EBITDA margin         | 21.5   | 13.2   | 18.6  | 19.5  | 19.7  |
| Operating margin      | 13.4   | 6.9    | 9.5   | 11.3  | 12.0  |
| Net margin            | 12.9   | 7.5    | 10.2  | 10.5  | 11.1  |
| ROAA                  | 6.3    | 4.0    | 5.8   | 6.4   | 7.1   |
| ROAE                  | 7.3    | 4.8    | 6.9   | 7.7   | 8.5   |
| Leverage              |        |        |       |       |       |
| Net Gearing (x)       | (0.3)  | (0.3)  | (0.3) | (0.4) | (0.4) |
| Interest Coverage (x) | 136.8  | 56.1   | 0.0   | 0.0   | 0.0   |