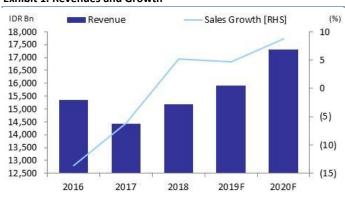

Source: INTP, Danareksa Estimates

**Exhibit 1. Revenues and Growth** 

Source: Company, Danareksa Sekuritas estimates

#### **Key Financials**

| Year to 31 Dec     | 2017A   | 2018A   | 2019F   | 2020F   | 2021F   |
|--------------------|---------|---------|---------|---------|---------|
| Revenue (IDRbn)    | 14,431  | 15,190  | 15,905  | 17,297  | 18,483  |
| EBITDA (IDRbn)     | 3,106   | 2,006   | 2,957   | 3,370   | 3,644   |
| EBITDA Growth (%)  | (32.6)  | (35.4)  | 47.4    | 14.0    | 8.1     |
| Net profit (IDRbn) | 1,860   | 1,146   | 1,626   | 1,823   | 2,051   |
| EPS (IDR)          | 505.2   | 311.3   | 441.6   | 495.3   | 557.1   |
| EPS growth (%)     | (51.9)  | (38.4)  | 41.9    | 12.2    | 12.5    |
| BVPS (IDR)         | 6,670.7 | 6,308.1 | 6,438.4 | 6,492.1 | 6,553.9 |
| DPS (IDR)          | 928.7   | 700.0   | 311.3   | 441.6   | 495.3   |
| PER (x)            | 39.6    | 64.3    | 45.3    | 40.4    | 35.9    |
| PBV (x)            | 3.0     | 3.2     | 3.1     | 3.1     | 3.1     |
| Dividend yield (%) | 4.6     | 3.5     | 1.6     | 2.2     | 2.5     |
| EV/EBITDA (x)      | 21.1    | 33.2    | 22.2    | 19.3    | 17.5    |