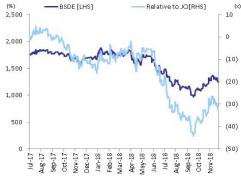

**Maintain OVERWEIGHT.** We maintain our OVERWEIGHT call on the property sector with BSDE as our top pick especially for its valuation and since it lags the most. We believe that share prices are likely to rally ahead of fundamentals, given the more dovish outlook on US interest rates, which should in turn support the IDR and prompt the Indonesian central bank to refrain from hiking rates further. Fundamentally, we should see property demand pick-up starting in 2H19 after the presidential elections.