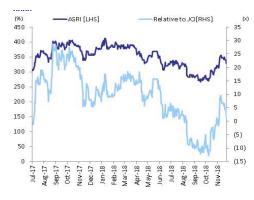

## Tuesday,08 January 2019

**OVERWEIGHT** 

**ASRI relative to JCI Index** 

Source : Bloomberg