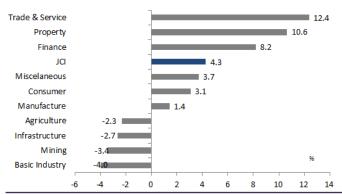

#### Trade & Service 12.4 Property 8.2 Finance ICI 4.3 Consumer 3.1 Manufacture 1 4 Agriculture -2.3 Infrastructure -2.7 Mining -3.4 % Basic Industry -4.0 -10 10 20

Source: Bloomberg, as of 27 Feb 2015

Exhibit 4. Sector Ytd 2015 performance

Source: Bloomberg, as of 27 Feb 2015

**Exhibit 5. Average daily transactions** 

Source: IDX, as of 27 Feb 2015

**Exhibit 6. Foreign fund flows** 