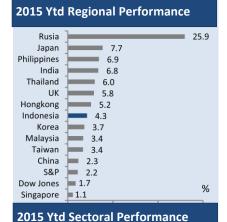

## The market's rerating continues

Less noise on the political front coupled with continued macro improvements has underpinned the market's upward trend which has resulted in fresh highs. Last week, the JCI went up 0.9%, with YTD performance reaching 4.3%. Weekly inflows surged to IDR3.38t last week, bringing the total monthly inflows in February up to IDR10.6t, the highest monthly inflow in 7 months. In the short term, the market will focus on: 1. the release of more 2014 corporate results; 2. Bl's rate policy following the announcement of further deflation in February; and 3. progress on budget spending, especially on infrastructure. In regard to point one, 15 companies under our coverage have so far released their 2014 figures. Overall the results are pretty much inline with expectations. Banks and construction stand out while the heavy weight Astra International was hit by impairments on its coal assets.

# **Exhibit 1. Regional weekly performance**

Source: Bloomberg, as of 27 Feb 2015

**Exhibit 2. Regional Ytd 2015 performance** 

Source: Bloomberg, as of 27 Feb 2015

**Exhibit 3. Sector weekly performance** 