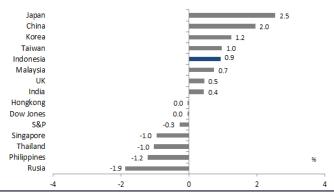

# **Exhibit 1. Regional weekly performance**

Source: Bloomberg, as of 27 Feb 2015

**Exhibit 2. Regional Ytd 2015 performance** 

Source: Bloomberg, as of 27 Feb 2015

**Exhibit 3. Sector weekly performance** 

Source: Bloomberg, as of 27 Feb 2015

Exhibit 4. Sector Ytd 2015 performance

Source: Bloomberg, as of 27 Feb 2015

**Exhibit 5. Average daily transactions** 

Source: IDX, as of 27 Feb 2015

**Exhibit 6. Foreign fund flows** 