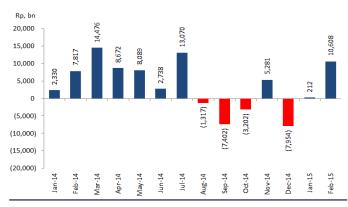

Source: Bloomberg, as of 27 Feb 2015

Exhibit 4. Sector Ytd 2015 performance

Source: Bloomberg, as of 27 Feb 2015

**Exhibit 5. Average daily transactions** 

Source: IDX, as of 27 Feb 2015

**Exhibit 6. Foreign fund flows** 

## The market's rerating continues

Less noise on the political front coupled with continued macro improvements has underpinned the market's upward trend which has resulted in fresh highs. Last week, the JCI went up 0.9%, with YTD performance reaching 4.3%. Weekly inflows surged to IDR3.38t last week, bringing the total monthly inflows in February up to IDR10.6t, the highest monthly inflow in 7 months. In the short term, the market will focus on: 1. the release of more 2014 corporate results; 2. Bl's rate policy following the announcement of further deflation in February; and 3. progress on budget spending, especially on infrastructure. In regard to point one, 15 companies under our coverage have so far released their 2014 figures. Overall the results are pretty much inline with expectations. Banks and construction stand out while the heavy weight Astra International was hit by impairments on its coal assets.