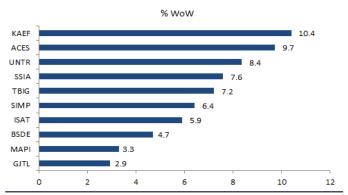

# **Exhibit 14. Losers within our coverage**

Source: Bloomberg and Danareksa Sekuritas, as of 27 Feb 2015

**Exhibit 15. Winners within our coverage (Weekly)** 

Source: Bloomberg and Danareksa Sekuritas, as of 27 Feb 2015

**Exhibit 16. Losers within our coverage (Weekly)** 

Source: Bloomberg and Danareksa Sekuritas, as of 27 Feb 2015

Exhibit 17. Fuel price adjustment until March 2015

|                                  | Previous<br>Price<br>(IDR/ltr) | Price<br>adjustment<br>(IDR/ltr) | Price<br>adjustment<br>(%) | New Retail<br>Price, inc tax<br>(IDR/ltr) |
|----------------------------------|--------------------------------|----------------------------------|----------------------------|-------------------------------------------|
| Price Hike in November 2014      |                                |                                  |                            |                                           |
| Gasoline (Premium)               | 6,500                          | 2,000                            | 30.8                       | 8,500                                     |
| Diesel Fuel                      | 5,500                          | 2,000                            | 36.4                       | 7,500                                     |
| Price Adjustment in Jan 1, 2015  |                                |                                  |                            |                                           |
| Gasoline (Premium)               | 8,500                          | -900                             | -10.6                      | 7,600                                     |
| Diesel Fuel                      | 7,500                          | -250                             | -3.3                       | 7,250                                     |
| Price Adjustment in Jan 19, 2015 |                                |                                  |                            |                                           |
| Gasoline (Premium)               | 7,600                          | -1,000                           | -13.2                      | 6,600                                     |
| Diesel Fuel                      | 7,250                          | -850                             | -11.7                      | 6,400                                     |
| Price Adjustment in Mar 1, 2015  |                                |                                  |                            |                                           |
| Gasoline (Premium)               | 6,600                          | 200                              | 3.0                        | 6,800                                     |
| Diesel Fuel                      | 6,400                          | 0                                | 0.0                        | 6,400                                     |