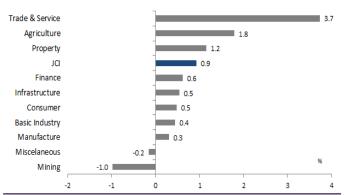

# **Exhibit 1. Regional weekly performance**

Source: Bloomberg, as of 27 Feb 2015

**Exhibit 2. Regional Ytd 2015 performance** 

Source: Bloomberg, as of 27 Feb 2015

**Exhibit 3. Sector weekly performance** 

## The market's rerating continues

Less noise on the political front coupled with continued macro improvements has underpinned the market's upward trend which has resulted in fresh highs. Last week, the JCI went up 0.9%, with YTD performance reaching 4.3%. Weekly inflows surged to IDR3.38t last week, bringing the total monthly inflows in February up to IDR10.6t, the highest monthly inflow in 7 months. In the short term, the market will focus on: 1. the release of more 2014 corporate results; 2. Bl's rate policy following the announcement of further deflation in February; and 3. progress on budget spending, especially on infrastructure. In regard to point one, 15 companies under our coverage have so far released their 2014 figures. Overall the results are pretty much inline with expectations. Banks and construction stand out while the heavy weight Astra International was hit by impairments on its coal assets.