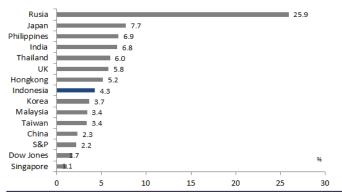

## The market's rerating continues

Less noise on the political front coupled with continued macro improvements has underpinned the market's upward trend which has resulted in fresh highs. Last week, the JCI went up 0.9%, with YTD performance reaching 4.3%. Weekly inflows surged to IDR3.38t last week, bringing the total monthly inflows in February up to IDR10.6t, the highest monthly inflow in 7 months. In the short term, the market will focus on: 1. the release of more 2014 corporate results; 2. Bl's rate policy following the announcement of further deflation in February; and 3. progress on budget spending, especially on infrastructure. In regard to point one, 15 companies under our coverage have so far released their 2014 figures. Overall the results are pretty much inline with expectations. Banks and construction stand out while the heavy weight Astra International was hit by impairments on its coal assets.

# **Exhibit 1. Regional weekly performance**

Source: Bloomberg, as of 27 Feb 2015

**Exhibit 2. Regional Ytd 2015 performance** 

Source: Bloomberg, as of 27 Feb 2015

**Exhibit 3. Sector weekly performance** 