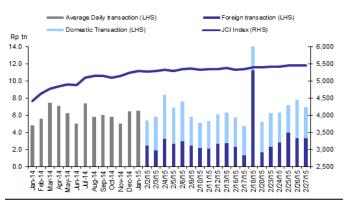

Source: Bloomberg, as of 27 Feb 2015

Exhibit 4. Sector Ytd 2015 performance

Source: Bloomberg, as of 27 Feb 2015

**Exhibit 5. Average daily transactions** 

Source: IDX, as of 27 Feb 2015

**Exhibit 6. Foreign fund flows** 