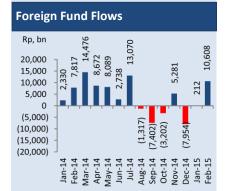

# **Deflation accelerates**

Less noise on the political front coupled with continued macro improvements has underpinned the market's upward trend which has resulted in fresh highs. Foreign inflows continued to increase: reaching IDR10.6t in February, the highest in 7 months. More good news comes in the announcement of further deflation in February, reaching 0.36% m-m, mainly on lower food and transportation prices. This month, however, the accelerating deflation trend may be broken due to the recent hikes in gasoline and LPG canister prices. Encouragingly, the deflation may give BI more room to cut its benchmark rate further, not only helping to accelerate economic growth but also providing support for the currently weak IDR.

## The market's rerating continues

Less noise on the political front coupled with continued macro improvements has underpinned the market's upward trend which has resulted in fresh highs. Last week, the JCI went up 0.9%, with YTD performance reaching 4.3%. Weekly inflows surged to IDR3.38t last week, bringing the total monthly inflows in February up to IDR10.6t, the highest monthly inflow in 7 months. In the short term, the market will focus on: 1. the release of more 2014 corporate results; 2. Bl's rate policy following the announcement of further deflation in February; and 3. progress on budget spending, especially on infrastructure. In regard to point one, 15 companies under our coverage have so far released their 2014 figures. Overall the results are pretty much inline with expectations. Banks and construction stand out while the heavy weight Astra International was hit by impairments on its coal assets.

Source: Bloomberg, as of 27 Feb 2015

Exhibit 4. Sector Ytd 2015 performance

Source: Bloomberg, as of 27 Feb 2015

**Exhibit 5. Average daily transactions** 

Source: IDX, as of 27 Feb 2015

**Exhibit 6. Foreign fund flows** 

Source: IDX, as of 27 Feb 2015

**Exhibit 7. Regional market valuations** 

|             | 2015F | 2016F |
|-------------|-------|-------|
| Philippines | 19.6  | 17.3  |
| Malaysia    | 16.1  | 14.8  |
| -           |       |       |
| NKY         | 19.9  | 17.5  |
| Singapore   | 14.1  | 12.8  |
| JCI         | 15.8  | 13.5  |
| Dow Jones   | 16.9  | 15.2  |
| Sensex      | 19.2  | 16.2  |
| Thailand    | 15.4  | 13.5  |
| FTSE        | 16.0  | 14.0  |
| Hongkong    | 11.6  | 10.5  |
| China       | 12.6  | 11.0  |
| Taiwan      | 13.3  | 12.4  |
| Average     | 15.5  | 13.8  |