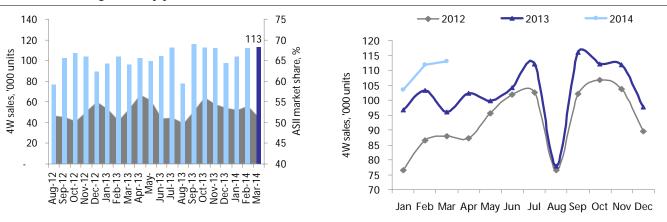

#### 4W demand remains solid

4W sales in March reached 113,079 units, up 1% m-m and 18% y-y, and not far from the all-time high of 115k units reached in September 2013. Sales in March were mainly underpinned by solid sales in the LMPV segment, with Honda Mobilio continuing to enjoy strong demand and Toyota Avanza sales also improving m-m. In the LCGC segment, however, sales were relatively weak in March, down 32% m-m, mainly on poor sales of Honda Brio Satya, which slumped 79% m-m. Cumulatively in 1Q14, total 4W sales climbed 11% y-y to 328,356 units. In first place is still Toyota with market share of 34.6% (vs 35.2% in 1Q13), followed by Daihatsu's 15.7% (14.3%), Suzuki's 12.9% (12.2%) and Honda's 11.0% (9.0%).

4W sales in March reached 113,079 units, up 1% m-m and 18% y-y, and not far from the alltime high of 115k units reached in September 2013. Sales in March were mainly underpinned by solid sales in the LMPV segment, with Honda Mobilio continuing to enjoy strong demand and Toyota Avanza sales also improving m-m. In the LCGC segment, however, sales were relatively weak in March, down 32% m-m, mainly on poor sales of Honda Brio Satya, which slumped 79% m-m. Cumulatively in 1Q14, total 4W sales climbed 11% y-y to 328,356 units.

Exhibit 1.4W sales grew 11% y-y in 1Q14

Source: Gaikindo

Sales of the duo brands under Astra, Toyota and Daihatsu, continued to dominate the market. In the 4W segment, the number one player is still Toyota with market share of 34.6% (vs 35.2% in 1Q13), followed by Daihatsu's 15.7% (14.3%), Suzuki's 12.9% (12.2%) and Honda's 11.0% (9.0%). For Honda, its market share has improved significantly lately, and in March, it ranked third, with sales underpinned by the extraordinary success of Mobilio.