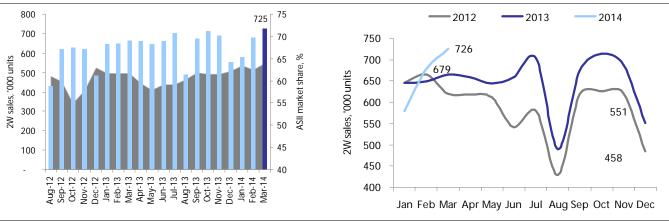

## 2W sales only grew 1% y-y in 1Q14

2W sales improved to 725,629 units in March, up 6.9% m-m and 9.1% y-y. Nonetheless, on a cumulative basis, overall 2W sales in 1Q14 only grew by 1% y-y to 1.98m units, mainly held back by the weak January figure, which showed a 10% y-y decline. Going forward, we believe that demand should continue to improve, although we don't expect full year growth to exceed the 5% level this year. Honda has been able to further increase its market share to 64% in 1Q14 from 62% last year, while Yamaha sales dropped to 31% from 33% last year.