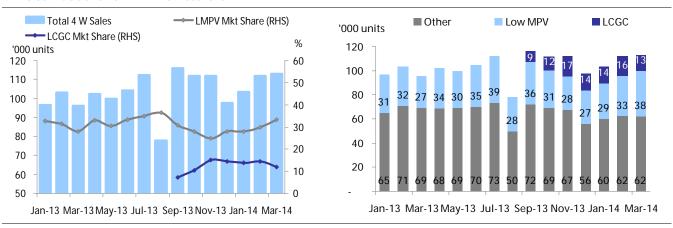

#### The LCGC segment weakened in March

LCGC sales sank 32% m-m in March, mainly dragged down by poor sales of Honda Brio Satya which slumped 72% m-m to only 425 units from more than 2,000 units in Jan-Feb 2014. Similarly, Toyota Agya and Daihatsu Ayla sales were also down in March, although not as severely as Honda's. Agya sales reached 6,648 units, down 11% m-m, while Ayla sales fell 6% m-m to 4,333 units. Nonetheless, the Agya and Ayla duo continued to increase their market share to 82% within the LCGC segment. Overall, LCGC accounted for 12% of total 4W sales in March, or down from 15% in February. In our view, possible restrictions on the use of subsidized fuel by LCGC may adversely impact future demand.