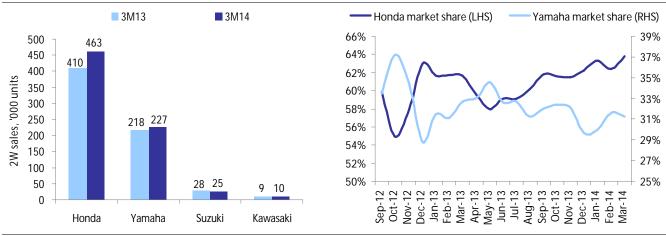

## 2W sales only grew 1% y-y in 1Q14

2W sales improved to 725,629 units in March, up 6.9% m-m and 9.1% y-y. Nonetheless, on a cumulative basis, overall 2W sales in 1Q14 only grew by 1% y-y to 1.98m units, mainly held back by the weak January figure, which showed a 10% y-y decline. Going forward, we believe that demand should continue to improve, although we don't expect full year growth to exceed the 5% level this year. Honda has been able to further increase its market share to 64% in 1Q14 from 62% last year, while Yamaha sales dropped to 31% from 33% last year.