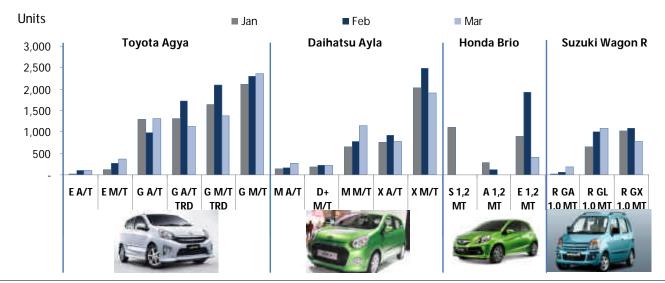

#### The LCGC segment weakened in March

LCGC sales sank 32% m-m in March, mainly dragged down by poor sales of Honda Brio Satya which slumped 72% m-m to only 425 units from more than 2,000 units in Jan-Feb 2014. Similarly, Toyota Agya and Daihatsu Ayla sales were also down in March, although not as severely as Honda's. Agya sales reached 6,648 units, down 11% m-m, while Ayla sales fell 6% m-m to 4,333 units. Nonetheless, the Agya and Ayla duo continued to increase their market share to 82% within the LCGC segment. Overall, LCGC accounted for 12% of total 4W sales in March, or down from 15% in February. In our view, possible restrictions on the use of subsidized fuel by LCGC may adversely impact future demand.