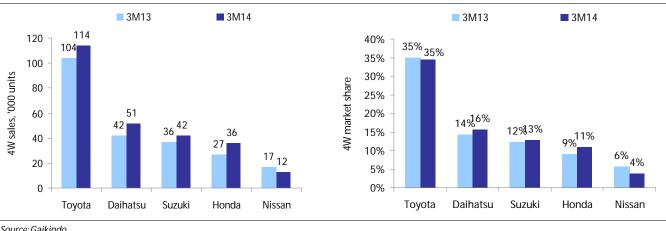

#### 4W demand remains solid

4W sales in March reached 113,079 units, up 1% m-m and 18% y-y, and not far from the all-time high of 115k units reached in September 2013. Sales in March were mainly underpinned by solid sales in the LMPV segment, with Honda Mobilio continuing to enjoy strong demand and Toyota Avanza sales also improving m-m. In the LCGC segment, however, sales were relatively weak in March, down 32% m-m, mainly on poor sales of Honda Brio Satya, which slumped 79% m-m. Cumulatively in 1Q14, total 4W sales climbed 11% y-y to 328,356 units. In first place is still Toyota with market share of 34.6% (vs 35.2% in 1Q13), followed by Daihatsu's 15.7% (14.3%), Suzuki's 12.9% (12.2%) and Honda's 11.0% (9.0%).

4W sales in March reached 113,079 units, up 1% m-m and 18% y-y, and not far from the alltime high of 115k units reached in September 2013. Sales in March were mainly underpinned by solid sales in the LMPV segment, with Honda Mobilio continuing to enjoy strong demand and Toyota Avanza sales also improving m-m. In the LCGC segment, however, sales were relatively weak in March, down 32% m-m, mainly on poor sales of Honda Brio Satya, which slumped 79% m-m. Cumulatively in 1Q14, total 4W sales climbed 11% y-y to 328,356 units.

Exhibit 1.4W sales grew 11% y-y in 1Q14

Source: Gaikindo

Sales of the duo brands under Astra, Toyota and Daihatsu, continued to dominate the market. In the 4W segment, the number one player is still Toyota with market share of 34.6% (vs 35.2% in 1Q13), followed by Daihatsu's 15.7% (14.3%), Suzuki's 12.9% (12.2%) and Honda's 11.0% (9.0%). For Honda, its market share has improved significantly lately, and in March, it ranked third, with sales underpinned by the extraordinary success of Mobilio.