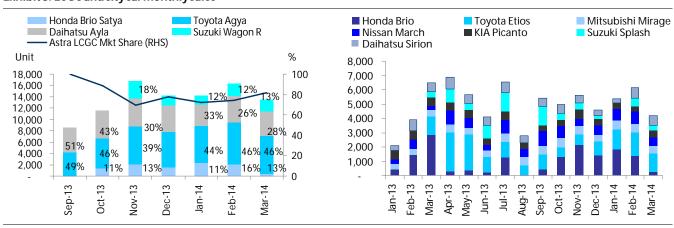

### Honda Mobilio is advancing strongly

After quadruple m-m sales growth in February, Honda Mobilio continues to show buoyant sales with 10,592 units sold in March. Although Toyota Avanza sales also improved to 16,315 units, Honda Mobilio's strong market reception could lead to erosion in Avanza's market share in the LMPV segment. Daihatsu Xenia sales, meanwhile, dropped 29% m-m to 3,640 units, ranking it third within the LMPV segment followed by Suzuki Ertiga's 3,475 units (+8.0% m-m). For Honda, the launching of Mobilio is definitely a game changer, catapulting Honda into the top three from fifth place in January. Honda Mobilio sales accounted for a whopping 73% of Honda sales in March. However, we believe the sustainability of Mobilio's strong demand remains unclear, since it has largely been driven by large backlog orders.

## Honda Mobilio is advancing strongly

The battle is definitely on in the Low MPV segment with Honda Mobilio's sales breaking through the crucial 10,000 units level. After quadruple m-m sales growth in February, Honda Mobilio continues to show buoyant sales with 10,592 units sold in March. Although Toyota Avanza sales also improved to 16,315 units, Honda Mobilio's strong market reception could lead to erosion in Avanza's market share in the LMPV segment. Daihatsu Xenia sales, meanwhile, dropped 29% m-m to 3,640 units, ranking it third within the LMPV segment followed by Suzuki Ertiga's 3,475 units (+8.0% m-m).

For Honda, the launching of Mobilio is definitely a game changer, catapulting Honda into the top three from fifth place in January. Honda Mobilio sales accounted for a whopping 73% of Honda sales in March. However, we believe the sustainability of Mobilio's strong demand remains unclear, since it has largely been driven by large backlog orders.